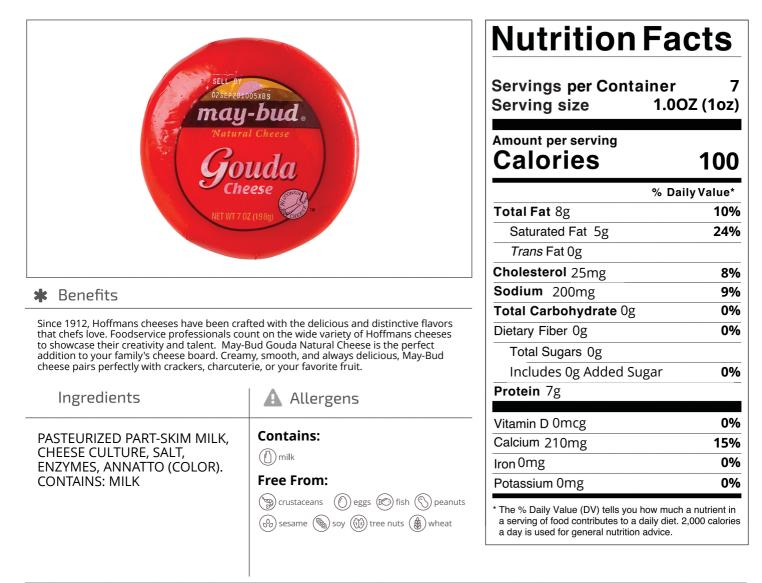

## Maybud 8071 - Gouda Rounds

May-Bud Gouda Natural Cheese is the perfect addition to your family's cheese board. Creamy, smooth, and always delicious, May-Bud cheese pairs perfectly with crackers, charcuterie, or your favorite fruit.

Nutrition Analysis - By Measure

| Calories             | 100 | Total Fat           | 8g   | Sodium         | 200mg |
|----------------------|-----|---------------------|------|----------------|-------|
| Protein              | 7   | Trans Fats          | Og   | Calcium        | 210mg |
| Total Carbohydrates… | Og  | Saturated Fat       | 5g   | Iron           | 0mg   |
| Sugars               | Og  | Added Sugars        | Og   | Potassium      | 0mg   |
| Dietary Fiber        | Og  | Polyunsaturated Fat |      | Zinc           |       |
| Lactose              |     | Monounsaturated Fat |      | Phosphorus     |       |
| Sucrose              |     | Cholesterol         | 25mg |                |       |
| Vitamin A(IU)•       |     | Vitamin D           | 0mcg | Thiamin        |       |
| Vitamin A(RE)        |     | Vitamin E           |      | Niacin         |       |
| Vitamin C            |     | Folate              |      | Riboflavin     |       |
| Magnesium            |     | Vitamin B-6         |      | Vitamin B-1 2• |       |
| Monosodium           |     | Sulphites           |      | Nitrates       |       |

## Product Specifications

|                      | Manufacturer |            |      |               |                 |                   |           |                      |               |         |  |
|----------------------|--------------|------------|------|---------------|-----------------|-------------------|-----------|----------------------|---------------|---------|--|
| Maybud               |              |            |      |               |                 | Lactalis Deli Inc |           |                      |               |         |  |
| UPC                  |              | MFG #      | S    | PC #          | GTIN            |                   | Ра        | Pack Pack Desc       |               |         |  |
| 025400080711         |              | 40142      | 8    | 3071          | 1002            | 25400080718       |           | 3                    |               | 12/7 OZ |  |
| Gross Weight         |              | Net Weight |      | Cou           | untry of Origin |                   | Kosher Ch |                      | ild Nutrition |         |  |
| 6.8lb                |              | 5.25lb     |      | United States |                 | No                |           |                      |               |         |  |
| Shipping Information |              |            |      |               |                 |                   |           |                      |               |         |  |
| Length               | Width        | Height     | Volu | ume           | TIxHI           | Shelf Life S      |           | Storage Temp From/To |               |         |  |
| 11.5in               | 7.63in       | 3.63in     | 0.18 | 8ft3          | 20x11           | 20x11 120days     |           | 35°F / 37°F          |               |         |  |