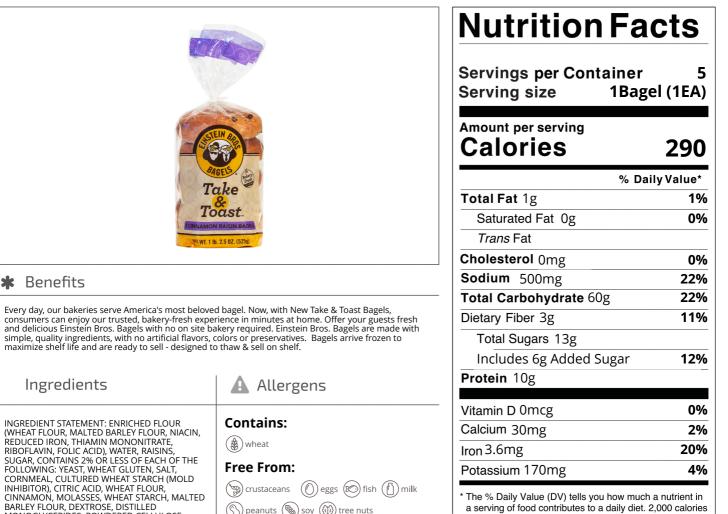

\* The % Daily Value (DV) tells you how much a nutrient in a serving of food contributes to a daily diet. 2,000 calories a day is used for general nutrition advice.

XANTHAN GUM, ENZYMES, ASCORBIC ACID. ALLERGENS: CONTAINS WHEAT

Nutrition Analysis - By Measure

| Calories             | 290 | Total Fat           | 1g   | Sodium         | 500mg |
|----------------------|-----|---------------------|------|----------------|-------|
| Protein              | 10  | Trans Fats          |      | Calcium        | 30mg  |
| Total Carbohydrates… | 60g | Saturated Fat       | Og   | Iron           | 3.6mg |
| Sugars               | 13g | Added Sugars        | 6g   | Potassium      | 170mg |
| Dietary Fiber        | 3g  | Polyunsaturated Fat |      | Zinc           |       |
| Lactose              |     | Monounsaturated Fat |      | Phosphorus     |       |
| Sucrose              |     | Cholesterol         | 0mg  |                |       |
| Vitamin A(IU)•       |     | Vitamin D           | 0mcg | Thiamin        |       |
| Vitamin A(RE)        |     | Vitamin E           |      | Niacin         |       |
| Vitamin C            |     | Folate              |      | Riboflavin     |       |
| Magnesium            |     | Vitamin B-6         |      | Vitamin B-1 2• |       |
| Monosodium           |     | Sulphites           |      | Nitrates       |       |