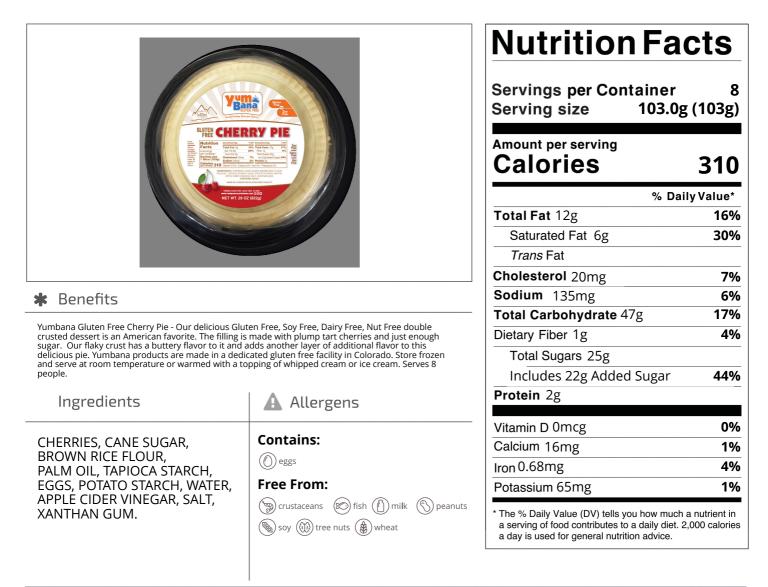

### Yumbana Gf 8077 - Cherry Pie 8 Inch Gluten Free

Our delicious Gluten Free, Soy Free, Dairy Free, Nut Free double crusted dessert is an American favorite. The filling is made with plump tart cherries and just enough sugar. Our flaky crust has a buttery flavor to it and adds another layer of additional flavor to this delicious pie.

## Yumbana Gf 8077 - Cherry Pie 8 Inch Gluten Free

Our delicious Gluten Free, Soy Free, Dairy Free, Nut Free double crusted dessert is an American favorite. The filling is made with plump tart cherries and just enough sugar. Our flaky crust has a buttery flavor to it and adds another layer of additional flavor to this delicious pie.

Nutrition Analysis - By Measure

| Calories             | 310 | Total Fat           | 12g  | Sodium         | 135mg  |
|----------------------|-----|---------------------|------|----------------|--------|
| Protein              | 2   | Trans Fats          |      | Calcium        | 16mg   |
| Total Carbohydrates… | 47g | Saturated Fat       | 6g   | Iron           | 0.68mg |
| Sugars               | 25g | Added Sugars        | 22g  | Potassium      | 65mg   |
| Dietary Fiber        | 1g  | Polyunsaturated Fat |      | Zinc           |        |
| Lactose              |     | Monounsaturated Fat |      | Phosphorus     |        |
| Sucrose              |     | Cholesterol         | 20mg |                |        |
| Vitamin A(IU)•       |     | Vitamin D           | 0mcg | Thiamin        |        |
| Vitamin A(RE)        |     | Vitamin E           |      | Niacin         |        |
| Vitamin C            |     | Folate              |      | Riboflavin     |        |
| Magnesium            |     | Vitamin B-6         |      | Vitamin B-1 2• |        |
| Monosodium           |     | Sulphites           |      | Nitrates       |        |