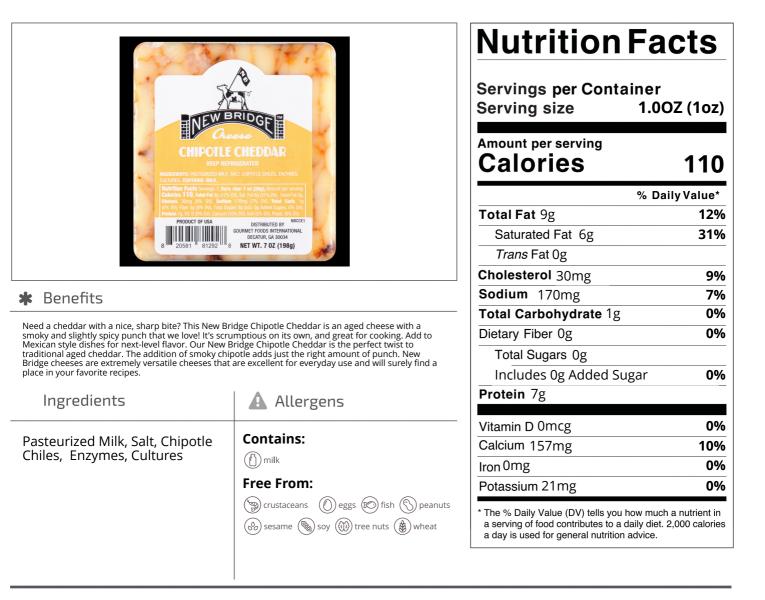

Nutrition Analysis - By Measure

|                      |     | _                   |      |                |       |
|----------------------|-----|---------------------|------|----------------|-------|
| Calories             | 110 | Total Fat           | 9g   | Sodium         | 170mg |
| Protein              | 7   | Trans Fats          | Og   | Calcium        | 157mg |
| Total Carbohydrates… | 1g  | Saturated Fat       | 6g   | Iron           | 0mg   |
| Sugars               | Og  | Added Sugars        | Og   | Potassium      | 21mg  |
| Dietary Fiber        | Og  | Polyunsaturated Fat |      | Zinc           |       |
| Lactose              |     | Monounsaturated Fat |      | Phosphorus     |       |
| Sucrose              |     | Cholesterol         | 30mg |                |       |
| Vitamin A(IU)•       |     | Vitamin D           | 0mcg | Thiamin        |       |
| Vitamin A(RE)        |     | Vitamin E           |      | Niacin         |       |
| Vitamin C            |     | Folate              |      | Riboflavin     |       |
| Magnesium            |     | Vitamin B-6         |      | Vitamin B-1 2• |       |
| Monosodium           |     | Sulphites           |      | Nitrates       |       |