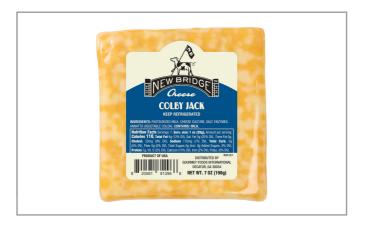

### 81296 - Colby Jack Cuts

Looking for a cheddar that melts like a jack? New Bridge Co-Jack is perfect unity between Colby and Monterey Jack cheese blended together to perfection. This cheese is a perfect balance and has a mellow flavor.

### Benefits

Colby Jack is a marble cheese that is a mixture of Colby and Monterey Jack cheeses. With an appearance of light and creamy combined with a golden color for a classic Colby jack look. Colby Jack has a young and mild flavor with a semi-soft texture. When storing you want to keep this refrigerated and wrapped tightly to prevent air flow to the cheese. This classic cheese can be used for snacking, ingredient, or on a cheese board. Enjoy!

### Serving Suggestions

Serve on cheese board or as an ingredient in your favorite dish