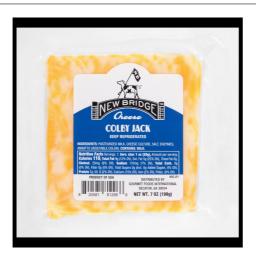

### 81296 - Colby Jack Cuts

Looking for a cheddar that melts like a jack? New Bridge Co-Jack is perfect unity between Colby and Monterey Jack cheese blended together to perfection. This cheese is a perfect balance and has a mellow flavor.

### Benefits

Colby Jack is a marble cheese that is a mixture of Colby and Monterey Jack cheeses. With an appearance of light and creamy combined with a golden color for a classic Colby jack look. Colby Jack has a young and mild flavor with a semi-soft texture. When storing you want to keep this refrigerated and wrapped tightly to prevent air flow to the cheese. This classic cheese can be used for snacking, ingredient, or on a cheese board. Enjoy!

### Serving Suggestions

Serve on cheese board or as an ingredient in your favorite dish