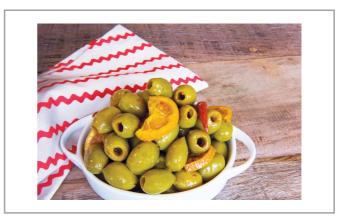

## **Divina** 81371 - **Tangerine & Chili Marinated Green O** See package for details

|                                                                                                         |                                     | <b>Nutrition Fa</b>                                                                                                                      | cts      |  |  |
|---------------------------------------------------------------------------------------------------------|-------------------------------------|------------------------------------------------------------------------------------------------------------------------------------------|----------|--|--|
|                                                                                                         |                                     | Servings per Container 220<br>Serving size 15.0g (15g)                                                                                   |          |  |  |
|                                                                                                         | Amount per serving<br>Calories      | 25                                                                                                                                       |          |  |  |
|                                                                                                         |                                     | % Dail                                                                                                                                   | y Value* |  |  |
|                                                                                                         |                                     | Total Fat 2g                                                                                                                             | 2%       |  |  |
|                                                                                                         |                                     | Saturated Fat 0g                                                                                                                         | 0%       |  |  |
|                                                                                                         | Trans Fat                           |                                                                                                                                          |          |  |  |
|                                                                                                         | Cholesterol Omg                     | 0%                                                                                                                                       |          |  |  |
| * Benefits                                                                                              |                                     | Sodium 100mg                                                                                                                             | 4%       |  |  |
|                                                                                                         |                                     | Total Carbohydrate 2g                                                                                                                    | 1%       |  |  |
| Sugar, spice and everything nice!<br>buttery green olives with dried tar                                | Dietary Fiber 0g                    | 0%                                                                                                                                       |          |  |  |
| peppers. Serve with Prosecco and                                                                        | Total Sugars 2g                     |                                                                                                                                          |          |  |  |
| and bake over wild salmon.                                                                              | Includes 2g Added Sugar             | 4%                                                                                                                                       |          |  |  |
| Ingredients                                                                                             | Allergens                           | Protein Og                                                                                                                               |          |  |  |
|                                                                                                         |                                     | Vitamin D 0mcg                                                                                                                           | 0%       |  |  |
| Greek olives, water, cane sugar,                                                                        | Free From:                          | Calcium 0mg                                                                                                                              | 0%       |  |  |
| white wine vinegar, sunflower<br>oil, dried tangerines, spices, red<br>pepper flakes, red chili pepper, | 😙 crustaceans 🔘 eggs 🔊 fish 🕧 milk  | Iron 0mg                                                                                                                                 | 0%       |  |  |
|                                                                                                         | 🚫 peanuts 🛞 soy 💮 tree nuts 🋞 wheat | Potassium 0mg                                                                                                                            | 0%       |  |  |
| sea salt, citric acid.                                                                                  |                                     | * The % Daily Value (DV) tells you how much a serving of food contributes to a daily diet. 2 a day is used for general nutrition advice. |          |  |  |