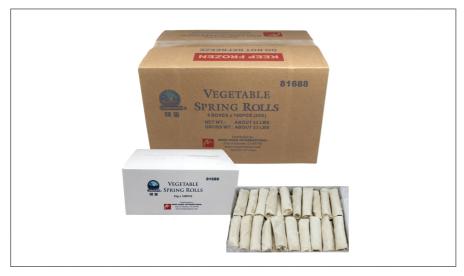

### 81688 - Vegetable Spring Rolls .88 Oz

### **Product Specifications**

Brand

Greenland

|    |   |       |       |                |      | -          |
|----|---|-------|-------|----------------|------|------------|
| UP | C | MFG # | SPC # | GTIN           | Pack | Pack Desc. |
|    |   | 81688 | 81688 | 30654156816889 |      | 4/100 CT   |

| Gross Weight | Net Weight | Country of Origin | Kosher | Child Nutrition |
|--------------|------------|-------------------|--------|-----------------|
| 23lb         | 22lb       | China             | No     |                 |

| Shipping Information |        |        |        |         |       |            |                      |
|----------------------|--------|--------|--------|---------|-------|------------|----------------------|
|                      | Length | Width  | Height | Volume  | TIxHI | Shelf Life | Storage Temp From/To |
|                      | 15.5in | 10.5in | 9.5in  | 0.89ft3 | 10x9  | 180days    | -5°F / -2°F          |