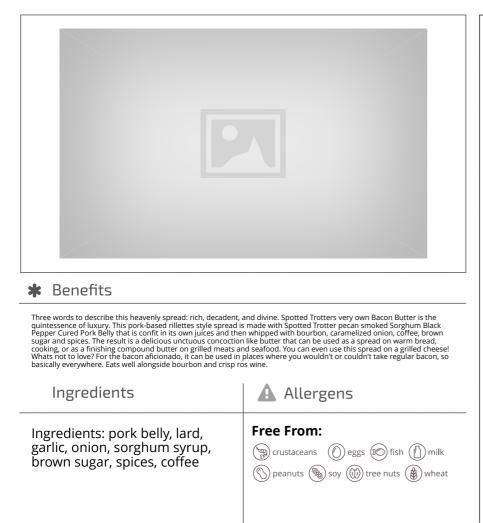

Spotted Trotter 8188 - Bacon Butter See package for details





## **Nutrition Facts**

Servings per Container Serving size

## Amount per serving Calories

|                                                                                                                         | % Daily Value*            |
|-------------------------------------------------------------------------------------------------------------------------|---------------------------|
| Total Fat                                                                                                               | %                         |
| Saturated Fat                                                                                                           | %                         |
| Trans Fat