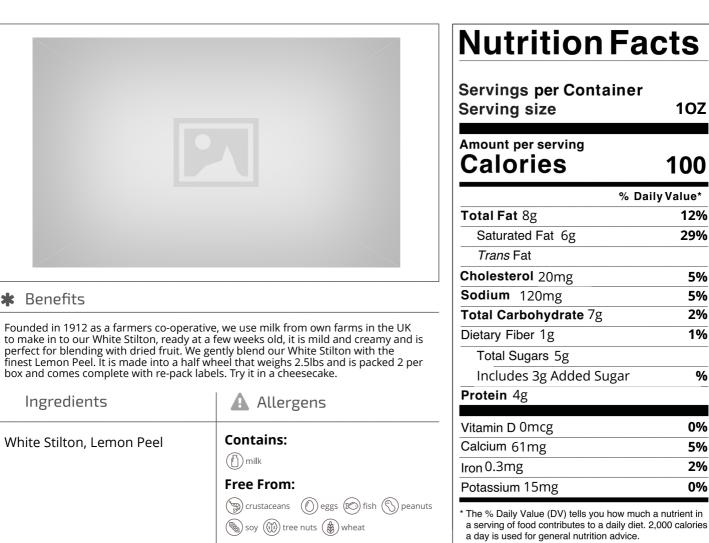

Nutrition Analysis - By Measure

| Calories             | 100 | Total Fat           | 8g   | Sodium         | 120mg |
|----------------------|-----|---------------------|------|----------------|-------|
| Protein              | 4   | Trans Fats          |      | Calcium        | 61mg  |
| Total Carbohydrates… | 7g  | Saturated Fat       | 6g   | Iron           | 0.3mg |
| Sugars               | 5g  | Added Sugars        | 3g   | Potassium      | 15mg  |
| Dietary Fiber        | 1g  | Polyunsaturated Fat |      | Zinc           |       |
| Lactose              |     | Monounsaturated Fat |      | Phosphorus     |       |
| Sucrose              |     | Cholesterol         | 20mg |                |       |
| Vitamin A(IU)•       |     | Vitamin D           | 0mcg | Thiamin        |       |
| Vitamin A(RE)        |     | Vitamin E           |      | Niacin         |       |
| Vitamin C            |     | Folate              |      | Riboflavin     |       |
| Magnesium            |     | Vitamin B-6         |      | Vitamin B-1 2• |       |
| Monosodium           |     | Sulphites           |      | Nitrates       |       |