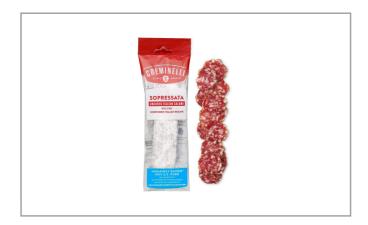

#### Creminelli 8247 - Salami Sopressata Chub

Sopressata Salame is made with the highest quality pork cuts, coarsely ground with salt added. Just before stuffing, additional spices are added including garlic crushed by hand and dissolved overnight in a generous portion of wine

### Creminelli 8247 - Salami Sopressata Chub

Sopressata Salame is made with the highest quality pork cuts, coarsely ground with salt added. Just before stuffing, additional spices are added including garlic crushed by hand and dissolved overnight in a generous portion of wine