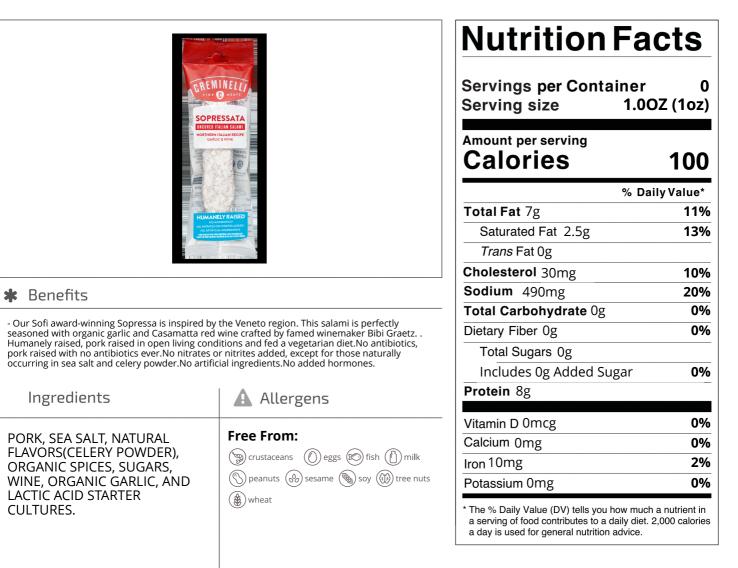

#### Creminelli 8247 - Salami Sopressata Chub

Sopressata Salame is made with the highest quality pork cuts, coarsely ground with salt added. Just before stuffing, additional spices are added including garlic crushed by hand and dissolved overnight in a generous portion of wine

Nutrition Analysis - By Measure

| Calories             | 100 | Total Fat           | 7g   | Sodium         | 490mg |
|----------------------|-----|---------------------|------|----------------|-------|
| Protein              | 8   | Trans Fats          | Og   | Calcium        | 0mg   |
| Total Carbohydrates… | Og  | Saturated Fat       | 2.5g | Iron           | 10mg  |
| Sugars               | Og  | Added Sugars        | Og   | Potassium      | 0mg   |
| Dietary Fiber        | Og  | Polyunsaturated Fat |      | Zinc           |       |
| Lactose              |     | Monounsaturated Fat |      | Phosphorus     |       |
| Sucrose              |     | Cholesterol         | 30mg |                |       |
| Vitamin A(IU)•       |     | Vitamin D           | 0mcg | Thiamin        |       |
| Vitamin A(RE)        |     | Vitamin E           |      | Niacin         |       |
| Vitamin C            |     | Folate              |      | Riboflavin     |       |
| Magnesium            |     | Vitamin B-6         |      | Vitamin B-1 2• |       |
| Monosodium           |     | Sulphites           |      | Nitrates       |       |