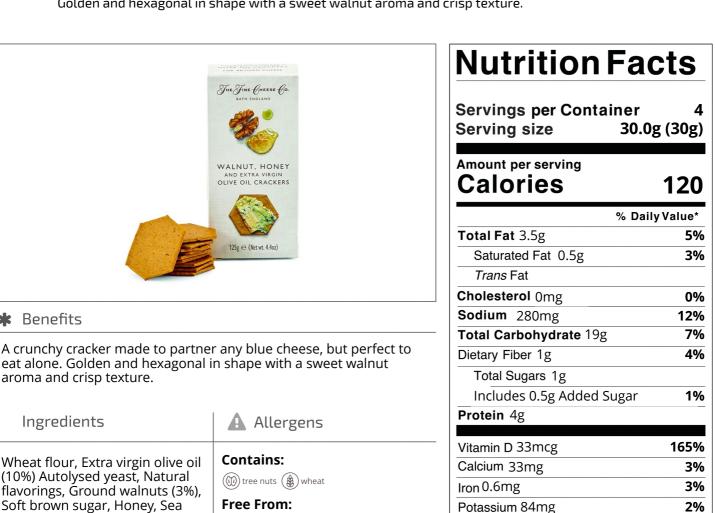

✤ Benefits

aroma and crisp texture.

salt, Raising agent (Sodium

Ingredients

bicarbonate).

## **Fine Cheese Co** 825168 - Walnut, Honey & Evoo Crackers

A crunchy cracker made to partner any blue cheese, but perfect to eat alone. Golden and hexagonal in shape with a sweet walnut aroma and crisp texture.

( crustaceans ( ) eggs ( fish ( ) milk (🔊) peanuts (🗞) soy

| -                                                                                                                                                   |
|-----------------------------------------------------------------------------------------------------------------------------------------------------|
| Daily Value (DV) tells you how much a nutrient in<br>ng of food contributes to a daily diet. 2,000 calories<br>s used for general nutrition advice. |

## Fine Cheese Co 825168 - Walnut, Honey & Evoo Crackers

A crunchy cracker made to partner any blue cheese, but perfect to eat alone. Golden and hexagonal in shape with a sweet walnut aroma and crisp texture.

Nutrition Analysis - By Measure

| Calories             | 120 | Total Fat           | 3.5g  | Sodium         | 280mg |
|----------------------|-----|---------------------|-------|----------------|-------|
| Protein              | 4   | Trans Fats          |       | Calcium        | 33mg  |
| Total Carbohydrates… | 19g | Saturated Fat       | 0.5g  | Iron           | 0.6mg |
| Sugars               | 1g  | Added Sugars        | 0.5g  | Potassium      | 84mg  |
| Dietary Fiber        | 1g  | Polyunsaturated Fat |       | Zinc           |       |
| Lactose              |     | Monounsaturated Fat |       | Phosphorus     |       |
| Sucrose              |     | Cholesterol         | 0mg   |                |       |
| Vitamin A(IU)•       |     | Vitamin D           | 33mcg | Thiamin        |       |
| Vitamin A(RE)        |     | Vitamin E           |       | Niacin         |       |
| Vitamin C            |     | Folate              |       | Riboflavin     |       |
| Magnesium            |     | Vitamin B-6         |       | Vitamin B-1 2• |       |
| Monosodium           |     | Sulphites           |       | Nitrates       |       |