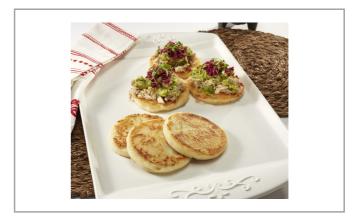

### \* Benefits

Arepa flour, paired with Mozzarella cheese, formed into a 4 diameter medallion

| Ingredients                                                                                          | Allergens                                                                             |
|------------------------------------------------------------------------------------------------------|---------------------------------------------------------------------------------------|
| WATER, PRE-COOKED WHITE<br>CORN MEAL ENRICHED ,<br>MOZZARELLA CHEESE , BUTTERY<br>FLAVORED OIL, SALT | Contains:  image: milk soy  Free From:  crustaceans eggs fish peanuts  separate wheat |

## Prep & Cooking Suggestions

From frozen place on a pre heated flat top with a little oil and cook for 3-4 min on both sides

or

From frozen bake in a Pre-Heated 350 F Convection Oven for 10-12 minutes or until done