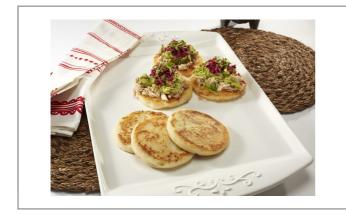

### \* Benefits

Arepa flour, paired with Mozzarella cheese, formed into a 4 diameter medallion

| Ingredients                                                                                          | Allergens                                                                             |
|------------------------------------------------------------------------------------------------------|---------------------------------------------------------------------------------------|
| WATER, PRE-COOKED WHITE<br>CORN MEAL ENRICHED ,<br>MOZZARELLA CHEESE , BUTTERY<br>FLAVORED OIL, SALT | Contains:  image: milk soy  Free From:  crustaceans eggs fish peanuts  separate wheat |

## Prep & Cooking Suggestions

From frozen place on a pre heated flat top with a little oil and cook for 3-4 min on both sides

or

From frozen bake in a Pre-Heated 350 F Convection Oven for 10-12 minutes or until done