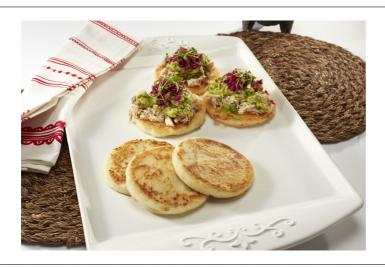

### \* Benefits

Arepa flour, paired with Mozzarella cheese, formed into a 4 diameter medallion

| Ingredients                                                                                          | Allergens                                                                             |
|------------------------------------------------------------------------------------------------------|---------------------------------------------------------------------------------------|
| WATER, PRE-COOKED WHITE<br>CORN MEAL ENRICHED ,<br>MOZZARELLA CHEESE , BUTTERY<br>FLAVORED OIL, SALT | Contains:  image: milk soy  Free From:  crustaceans eggs fish peanuts  separate wheat |

## Prep & Cooking Suggestions

From frozen place on a pre heated flat top with a little oil and cook for 3-4 min on both sides

or

From frozen bake in a Pre-Heated 350 F Convection Oven for 10-12 minutes or until done