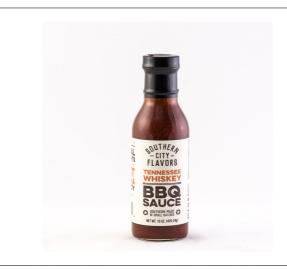

## **Southern City Flavors**

# 834105 - Tennessee Whiskey Bbq Sauce

36.0g (36g)

% Daily Value\*

70

0%

0%

13%

13%

Calcium 20mg

Iron 0.9mg

Protein 1g

A sweet and spicy thick BBO sauce with a hint of honey and the smooth taste of Tennessee made 'Sweet Lucy' Bourbon liquor. A great addition to any barbecue dish. Southern City Flavors' products will help you on your way to creating southern traditions for your family.

## \* Benefits

A rich slightly sweet BBQ sauce with a slight pepper finish

## Ingredients

Tomato Paste, Brown Sugar, Apple Cider Vinegar, Water, Vinegar, Natural Cane Sugar, Honey, Tennessee Whisky, Salt, Worchestershire Sauce Powder (salt, vinegar, sugar, salt, vegetable, fruit, caramel color, spices, yeast extract, maltodextrin, spices), Onion Powder, Garlic Powder, Maple Syrup, Pepper, Smoked Sweet Paprika, Maple Flavoring.