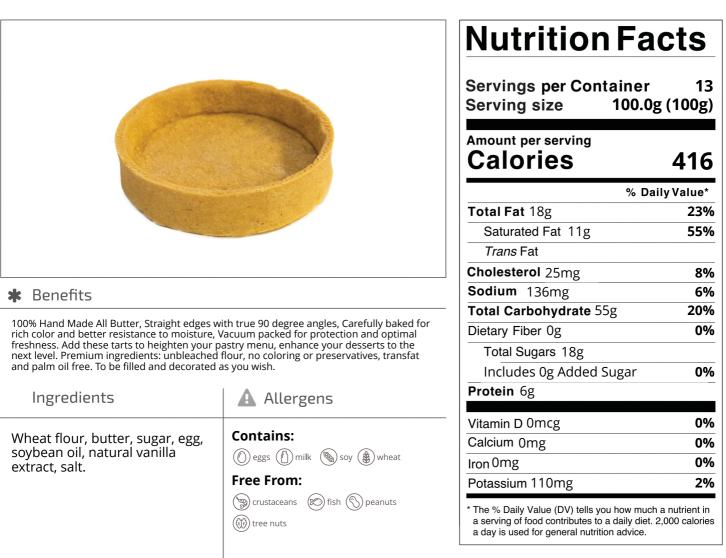

#### Moda 83774 - Sweet Tart Shell 3.25 Inch Round

Unlimited applications. Filling suggestions: mousse, ganache, pastry cream, frangipane, fruits in syrup. Considerable labor savings over scratch preparation. Exact uniformity. Prebaked tart shell for pastry applications.

# 83774 - Sweet Tart Shell 3.25 Inch Round

Unlimited applications. Filling suggestions: mousse, ganache, pastry cream, frangipane, fruits in syrup. Considerable labor savings over scratch preparation. Exact uniformity. Prebaked tart shell for pastry applications.

Nutrition Analysis - By Measure

| Calories             | 416 | Total Fat           | 18g  | Sodium         | 136mg |
|----------------------|-----|---------------------|------|----------------|-------|
| Protein              | 6   | Trans Fats          |      | Calcium        | 0mg   |
| Total Carbohydrates… | 55g | Saturated Fat       | 11g  | Iron           | 0mg   |
| Sugars               | 18g | Added Sugars        | Og   | Potassium      | 110mg |
| Dietary Fiber        | Og  | Polyunsaturated Fat |      | Zinc           |       |
| Lactose              |     | Monounsaturated Fat |      | Phosphorus     |       |
| Sucrose              |     | Cholesterol         | 25mg |                |       |
| Vitamin A(IU)•       |     | Vitamin D           | 0mcg | Thiamin        |       |
| Vitamin A(RE)        |     | Vitamin E           |      | Niacin         |       |
| Vitamin C            |     | Folate              |      | Riboflavin     |       |
| Magnesium            |     | Vitamin B-6         |      | Vitamin B-1 2• |       |
| Monosodium           |     | Sulphites           |      | Nitrates       |       |