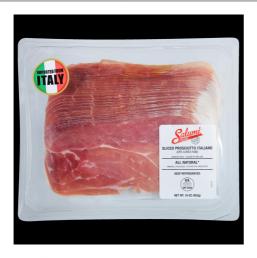

## 85537 - Prosciutto Italiano Sliced

Pre-Sliced Prosciutto imported from Italy and sliced in the US! Whole Pork Legs are hand coated in Himalayan Sea Salt and slowly cured for 12 months. Sweet, nutty flavor with buttery texture. Thinly sliced and easy to peel. Origin is Parma, IT.

#### \* Benefits

Salumi Italiani meats are made in Italy and processed in the USA. This ensures that the product inside is the freshest you can get next to slicing it yourself! Whole Pork Legs are hand coated in Himalayan Sea Salt and slowly cured for 12 months. Sweet, nutty flavor with buttery texture. Thinly sliced and easy to peel. Now available in a 16oz tray! This prosciutto is produced in Parma, Italy and sliced and packaged here in the USA.