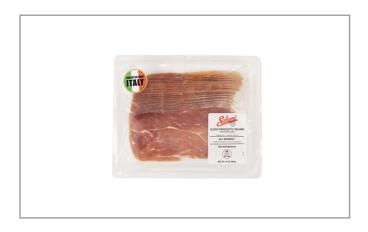

## 85537 - Prosciutto Italiano Sliced

Pre-Sliced Prosciutto imported from Italy and sliced in the US! Whole Pork Legs are hand coated in Himalayan Sea Salt and slowly cured for 12 months. Sweet, nutty flavor with buttery texture. Thinly sliced and easy to peel. Origin is Parma, IT.

#### \* Benefits

Salumi Italiani meats are made in Italy and processed in the USA. This ensures that the product inside is the freshest you can get next to slicing it yourself! Whole Pork Legs are hand coated in Himalayan Sea Salt and slowly cured for 12 months. Sweet, nutty flavor with buttery texture. Thinly sliced and easy to peel. Now available in a 16oz tray! This prosciutto is produced in Parma, Italy and sliced and packaged here in the USA.