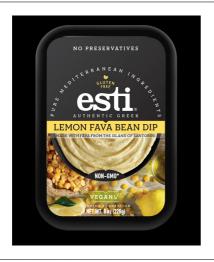

#### Esti

## 85580 - Lemon Fava Bean Spread

## 85580 - Lemon Fava Bean Spread

Esti Foods dips are all natural, clean-label, non GMO products made with produce from the Mediterranean. Made with fava from the island of Santorini.