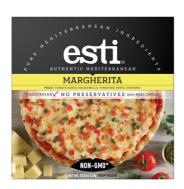

# 85595 - Margherita Pizza

#### \* Benefits

Esti Foods frozen pizzas are made with the finest quality ingredients with generous toppings and plenty of what consumers want. Topped with delicious cheese including premium-quality Greek feta cheese, each variety of Estis pizza has a rich flavor. They are all vegetarian and Non-GMO.

# Esti 85595 - **Margherita Pizza**

Esti Foods frozen pizzas are made with the finest quality ingredients with generous toppings and plenty of what consumers want. Topped with delicious cheese including premium-quality Greek feta cheese, each variety of Estis pizza has a rich flavor. They are all vegetarian and Non-GMO.