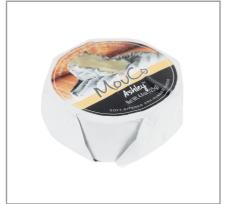

s              | 0g | Added Sugars        | 0g      | Potassium      | 52.4mg |
| Dietary Fiber       | 0g | Polyunsaturated Fat |         | Zinc           |        |
| Lactose             |    | Monounsaturated Fat |         | Phosphorus     |        |
| Sucrose             |    | Cholesterol         | 15mg    |                |        |
| Vitamin A(IU)•      |    | Vitamin D           | 0.09mcg | Thiamin        |        |
| Vitamin A(RE)       |    | Vitamin E           |         | Niacin         |        |
| Vitamin C           |    | Folate              |         | Riboflavin     |        |
| Magnesium           |    | Vitamin B-6         |         | Vitamin B-1 2• |        |
| Monosodium          |    | Sulphites           |         | Nitrates       |        |

# Additional Images