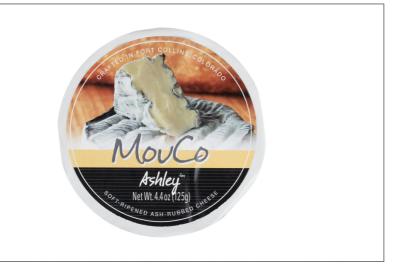

#### Mouco

# 8616 - Ashley Cheese Lightly Ashed Soft Ri

This silky, smooth cheese is soft and mildly sweet, delighting your taste buds with a surprising combination of tartness and ooey-gooey deliciousness.