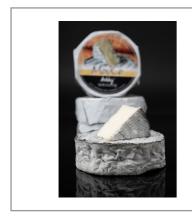

#### Mouco

# 8616 - Ashley Cheese Lightly Ashed Soft Ri

This silky, smooth cheese is soft and mildly sweet, delighting your taste buds with a surprising combination of tartness and ooey-gooey deliciousness.