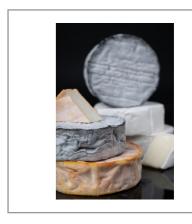

| 0g | Added Sugars        | 0g      | Potassium      | 52.4mg |
| Dietary Fiber       | 0g | Polyunsaturated Fat |         | Zinc           |        |
| Lactose             |    | Monounsaturated Fat |         | Phosphorus     |        |
| Sucrose             |    | Cholesterol         | 15mg    |                |        |
| Vitamin A(IU)•      |    | Vitamin D           | 0.09mcg | Thiamin        |        |
| Vitamin A(RE)       |    | Vitamin E           |         | Niacin         |        |
| Vitamin C           |    | Folate              |         | Riboflavin     |        |
| Magnesium           |    | Vitamin B-6         |         | Vitamin B-1 2• |        |
| Monosodium          |    | Sulphites           |         | Nitrates       |        |

# Additional Images