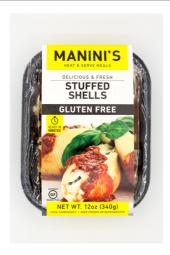

## 86452 - Stuffed Shells Gluten Free

Maninis Heat & Serve Stuffed Shells are made exclusively from our proprietary Ancient Grains flour and filled with a rich cheese blend. Topped with a savory marinara sauce, this al dente gluten free dish will be a household favorite in no time at all.