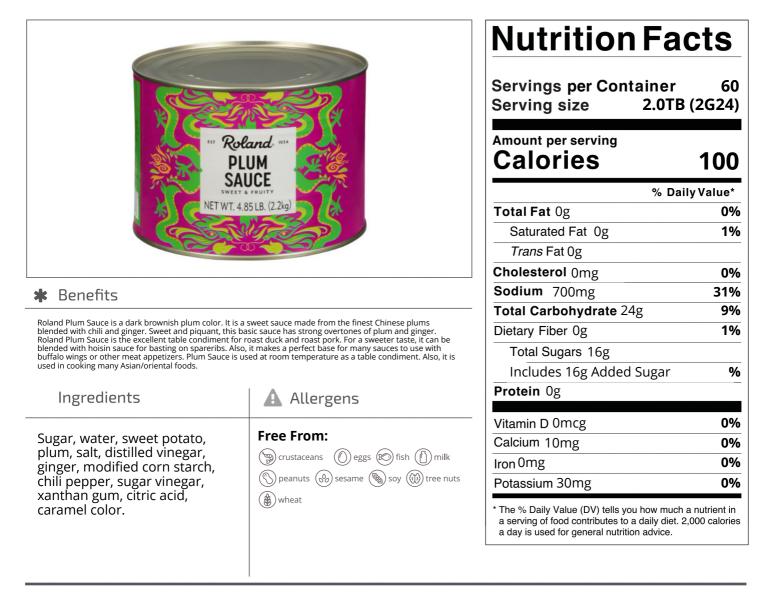

### Roland 871168 - **Plum Sauce**

Roland Plum Sauce is a dark brownish plum color. It is a sweet sauce made from the finest Chinese plums blended with chili and ginger. Sweet and piquant, this basic sauce has strong overtones of plum and ginger.

#### Serving Suggestions

Roland Plum Sauce is the excellent table condiment for roast duck and roast pork. For a sweeter taste, it can be blended with hoisin sauce for basting on spareribs. Also, it makes a perfect base for many sauces to use with buffalo wings or other meat appetizers. Plum Sauce is used at room temperature as a table condiment. Also, it is used in cooking many Asian/oriental foods

Nutrition Analysis - By Measure

| Calories             | 100 | Total Fat           | Og   | Sodium         | 700mg |
|----------------------|-----|---------------------|------|----------------|-------|
| Protein              | 0   | Trans Fats          | Og   | Calcium        | 10mg  |
| Total Carbohydrates… | 24g | Saturated Fat       | Og   | Iron           | 0mg   |
| Sugars               | 16g | Added Sugars        | 16g  | Potassium      | 30mg  |
| Dietary Fiber        | Og  | Polyunsaturated Fat |      | Zinc           |       |
| Lactose              |     | Monounsaturated Fat |      | Phosphorus     |       |
| Sucrose              |     | Cholesterol         | 0mg  |                |       |
| Vitamin A(IU)•       |     | Vitamin D           | 0mcg | Thiamin        |       |
| Vitamin A(RE)        |     | Vitamin E           |      | Niacin         |       |
| Vitamin C            |     | Folate              |      | Riboflavin     |       |
| Magnesium            |     | Vitamin B-6         |      | Vitamin B-1 2• |       |
| Monosodium           |     | Sulphites           |      | Nitrates       |       |