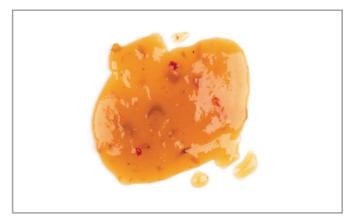

### Roland 871168 - **Plum Sauce**

Roland Plum Sauce is a dark brownish plum color. It is a sweet sauce made from the finest Chinese plums blended with chili and ginger. Sweet and piquant, this basic sauce has strong overtones of plum and ginger.