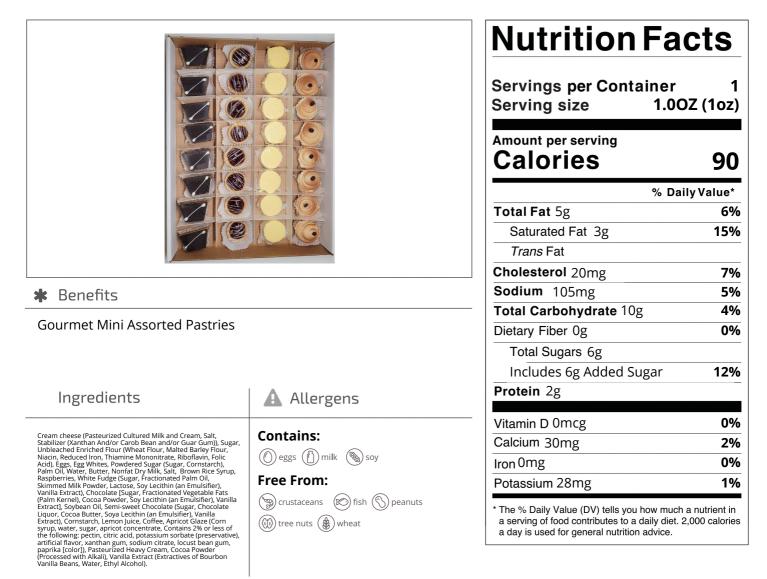

Nutrition Analysis - By Measure

| Calories             | 90  | Total Fat           | 5g   | Sodium         | 105mg |
|----------------------|-----|---------------------|------|----------------|-------|
| Protein              | 2   | Trans Fats          |      | Calcium        | 30mg  |
| Total Carbohydrates… | 10g | Saturated Fat       | 3g   | Iron           | 0mg   |
| Sugars               | 6g  | Added Sugars        | 6g   | Potassium      | 28mg  |
| Dietary Fiber        | Og  | Polyunsaturated Fat |      | Zinc           |       |
| Lactose              |     | Monounsaturated Fat |      | Phosphorus     |       |
| Sucrose              |     | Cholesterol         | 20mg |                |       |
| Vitamin A(IU)•       |     | Vitamin D           | 0mcg | Thiamin        |       |
| Vitamin A(RE)        |     | Vitamin E           |      | Niacin         |       |
| Vitamin C            |     | Folate              |      | Riboflavin     |       |
| Magnesium            |     | Vitamin B-6         |      | Vitamin B-1 2• |       |
| Monosodium           |     | Sulphites           |      | Nitrates       |       |