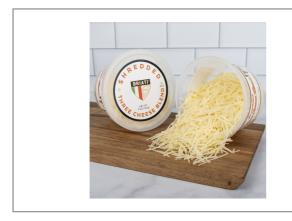

#### 87590 - Three Cheese Blend Shredded

Briati Shredded Three Cheese Blend is an Italian classic made from Asiago, Parmesan & Romano that delivers all the great flavors that make this cheese a family favorite for all your Italian recipes. Briati uses part-skim Pasteurized Cow's milk that is both hormone and RbST free.

### **Serving Suggestions**

Salad & Pasta topping