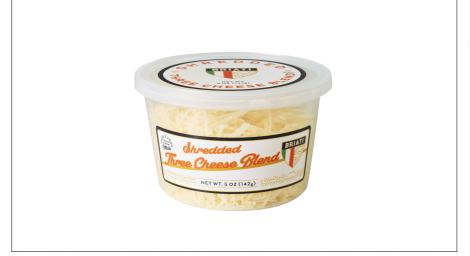

#### 87590 - Three Cheese Blend Shredded

Briati Shredded Three Cheese Blend is an Italian classic made from Asiago, Parmesan & Romano that delivers all the great flavors that make this cheese a family favorite for all your Italian recipes. Briati uses part-skim Pasteurized Cow's milk that is both hormone and RbST free.

#### \* Benefits

Briati Shredded Three Cheese Blend is an Italian classic made from Asiago, Parmesan & Romano that delivers all the great flavors that make this cheese a family favorite for all your Italian recipes. Briati Shredded Three Cheese blend is a vibrant blend that adds an authentic touch to any recipe. Briati uses part-skim Pasteurized Cow's milk that is both hormone and RbST free.