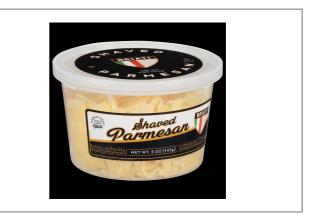

## 87591 - Parmesan Shaved

Briati Shaved Parmesan has a distinctive nutty and sweet flavor with a clean finish that brings authentic Italian flavor to any recipe. This Italian style hard cheese is made from cows milk and is aged to bring out its full flavor.