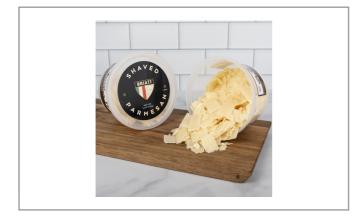

## 87591 - Parmesan Shaved

Briati Shaved Parmesan has a distinctive nutty and sweet flavor with a clean finish that brings authentic Italian flavor to any recipe. This Italian style hard cheese is made from cows milk and is aged to bring out its full flavor.