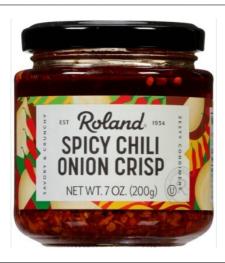

### 877235 - Spicy Chili Onion Crisp

Comprised of simple ingredients, Roland Spicy Chili Onion Crisp has a savory, mild heat with a sweet finish and delectable crunch. Try tossing it with grilled shrimp, chicken wings, or roasted vegetables, or as a finishing touch to pasta, noodle bowls, and soups.

#### \* Benefits

Comprised of simple ingredients, Roland Spicy Chili Onion Crisp has a savory, mild heat with a sweet finish and delectable crunch. Try tossing it with grilled shrimp, chicken wings, or roasted vegetables, or as a finishing touch to pasta, noodle bowls, and soups. This ready-to-use condiment also adds a spicy kick to bruschetta, toasts, and sandwiches

#### **Product Specifications**

|        | Bran         | d<br> |        | Manufacturer              |      |            |  |  |
|--------|--------------|-------|--------|---------------------------|------|------------|--|--|
| Roland |              |       |        | American Roland Food Corp |      |            |  |  |
|        | UPC          | MFG # | SPC#   | GTIN                      | Pack | Pack Desc. |  |  |
|        | 041224877238 | 87723 | 877235 | 10041224877235            |      | 12/7 OZ    |  |  |