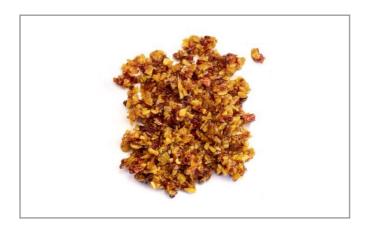

### 877235 - Spicy Chili Onion Crisp

Comprised of simple ingredients, Roland Spicy Chili Onion Crisp has a savory, mild heat with a sweet finish and delectable crunch. Try tossing it with grilled shrimp, chicken wings, or roasted vegetables, or as a finishing touch to pasta, noodle bowls, and soups.

#### \* Benefits

Comprised of simple ingredients, Roland Spicy Chili Onion Crisp has a savory, mild heat with a sweet finish and delectable crunch. Try tossing it with grilled shrimp, chicken wings, or roasted vegetables, or as a finishing touch to pasta, noodle bowls, and soups. This ready-to-use condiment also adds a spicy kick to bruschetta, toasts, and sandwiches