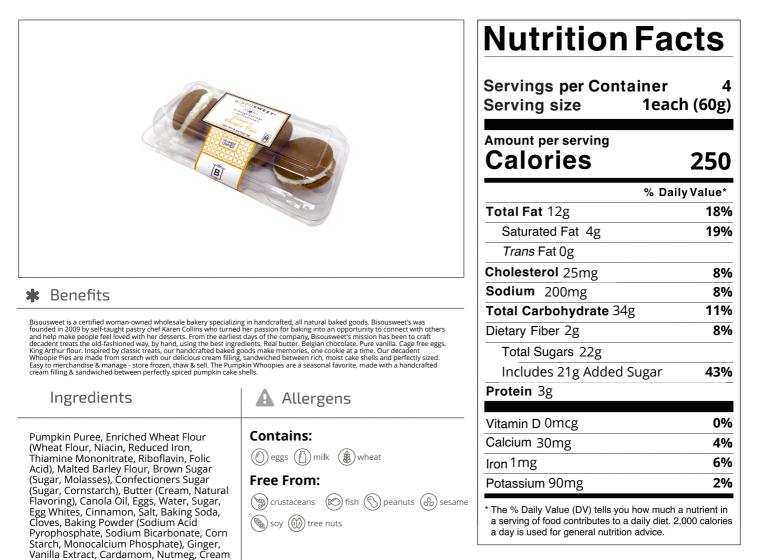

Serving Suggestions

1 whoopie pie

of Tartar

Nutrition Analysis - By Measure

| Calories             | 250 | Total Fat           | 12g  | Sodium         | 200mg |
|----------------------|-----|---------------------|------|----------------|-------|
| Protein              | 3   | Trans Fats          | Og   | Calcium        | 30mg  |
| Total Carbohydrates… | 34g | Saturated Fat       | 4g   | Iron           | 1mg   |
| Sugars               | 22g | Added Sugars        | 21g  | Potassium      | 90mg  |
| Dietary Fiber        | 2g  | Polyunsaturated Fat |      | Zinc           |       |
| Lactose              |     | Monounsaturated Fat |      | Phosphorus     |       |
| Sucrose              |     | Cholesterol         | 25mg |                |       |
| Vitamin A(IU)•       |     | Vitamin D           | 0mcg | Thiamin        |       |
| Vitamin A(RE)        |     | Vitamin E           |      | Niacin         |       |
| Vitamin C            |     | Folate              |      | Riboflavin     |       |
| Magnesium            |     | Vitamin B-6         |      | Vitamin B-1 2• |       |
| Monosodium           |     | Sulphites           |      | Nitrates       |       |