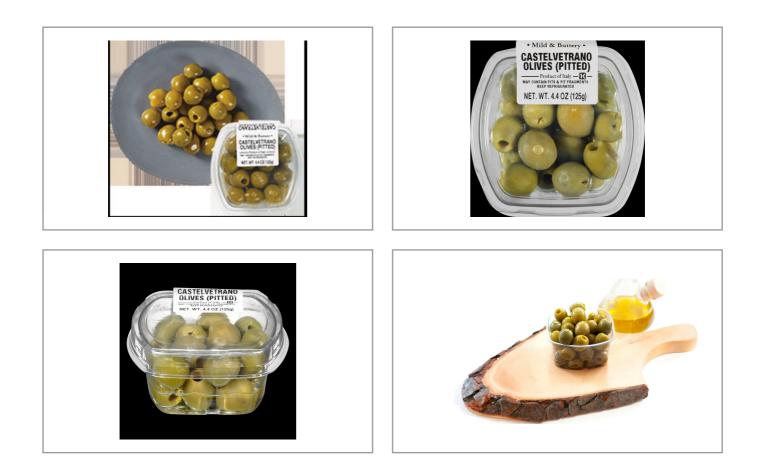

#### Fresh Pack 87913 - Castelvetrano Olives Pitted

Castelvetrano Olives are buttery, rich, and delectable. With a mild flavor that's both salty and sweet, they are appealing to both olive connoisseurs and those who tend to stay away from stronger, brinier varieties. Pairs well with a glass of wine.

### Fresh Pack 87913 - Castelvetrano Olives Pitted

Castelvetrano Olives are buttery, rich, and delectable. With a mild flavor that's both salty and sweet, they are appealing to both olive connoisseurs and those who tend to stay away from stronger, brinier varieties. Pairs well with a glass of wine.

### Additional Images