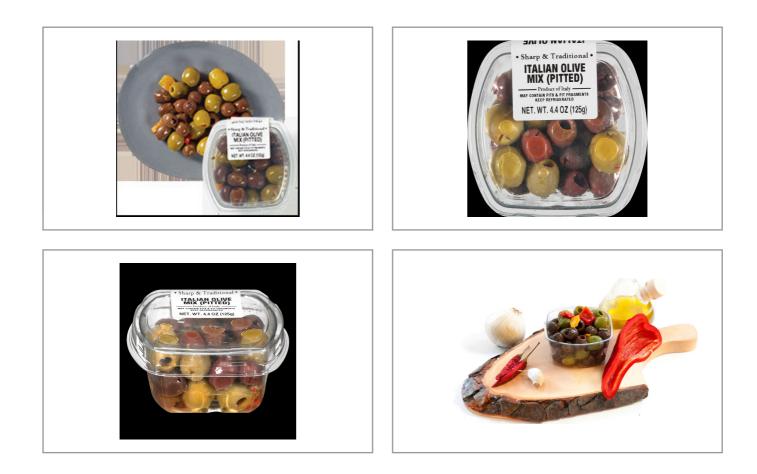

### Fresh Pack 87916 - Italian Pitted Olives Mix

A delicious medley of Italian black and green olives mixed with peppers and spices. Use these olives in your favorite salad to bring a truly authentic Italian flavor to your table. Great for snacking as well!

#### Fresh Pack 87916 - Italian Pitted Olives Mix

A delicious medley of Italian black and green olives mixed with peppers and spices. Use these olives in your favorite salad to bring a truly authentic Italian flavor to your table. Great for snacking as well!

### Additional Images