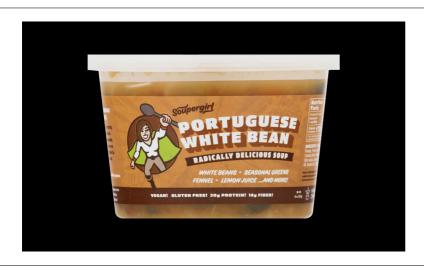

## 882610 - Portuguese White Bean Soup

# 882610 - Portuguese White Bean Soup

Plant-based, vegan, kosher and gluten free. High in both fiber and protein. Made with our homemade vegetable broth, white beans, potatoes and fresh greens.