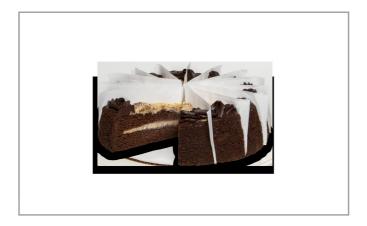

#### 88671 - German Chocolate Cake 16 Slices

Our German Chocolate Cake is two layers of devil's food chocolate cake filled and iced with our house made traditional German Chocolate icing. This icing is a creamy mixture of coconut and pecans.

#### \* Benefits

Our German Chocolate Cake is two layers of devil's food chocolate cake filled and iced with our house made traditional German Chocolate icing. This icing is a creamy mixture of coconut and pecans. This traditional icing adds a creamy crunchy texture to each bite. Each slice is decorated with fudge icing and edged with chocolate crumbs. This cake is perfect for a lunch or dinner function. Our cakes are assembled manually by our skilled bakery staff.

### 88671 - German Chocolate Cake 16 Slices

Our German Chocolate Cake is two layers of devil's food chocolate cake filled and iced with our house made traditional German Chocolate icing. This icing is a creamy mixture of coconut and pecans.