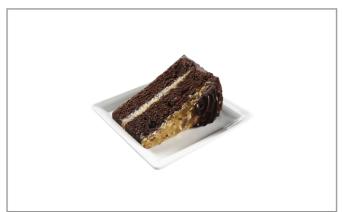

#### 88671 - German Chocolate Cake 16 Slices

Our German Chocolate Cake is two layers of devil's food chocolate cake filled and iced with our house made traditional German Chocolate icing. This icing is a creamy mixture of coconut and pecans.

#### \* Benefits

Our German Chocolate Cake is two layers of devil's food chocolate cake filled and iced with our house made traditional German Chocolate icing. This icing is a creamy mixture of coconut and pecans. This traditional icing adds a creamy crunchy texture to each bite. Each slice is decorated with fudge icing and edged with chocolate crumbs. This cake is perfect for a lunch or dinner function. Our cakes are assembled manually by our skilled bakery staff.

### 88671 - German Chocolate Cake 16 Slices

Our German Chocolate Cake is two layers of devil's food chocolate cake filled and iced with our house made traditional German Chocolate icing. This icing is a creamy mixture of coconut and pecans.