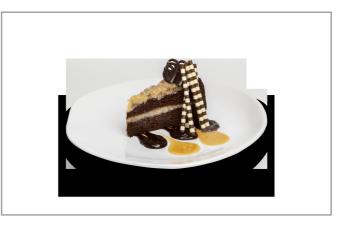

#### 88671 - German Chocolate Cake 16 Slices

Our German Chocolate Cake is two layers of devil's food chocolate cake filled and iced with our house made traditional German Chocolate icing. This icing is a creamy mixture of coconut and pecans.

#### \* Benefits

Our German Chocolate Cake is two layers of devil's food chocolate cake filled and iced with our house made traditional German Chocolate icing. This icing is a creamy mixture of coconut and pecans. This traditional icing adds a creamy crunchy texture to each bite. Each slice is decorated with fudge icing and edged with chocolate crumbs. This cake is perfect for a lunch or dinner function. Our cakes are assembled manually by our skilled bakery staff.

### 88671 - German Chocolate Cake 16 Slices

Our German Chocolate Cake is two layers of devil's food chocolate cake filled and iced with our house made traditional German Chocolate icing. This icing is a creamy mixture of coconut and pecans.