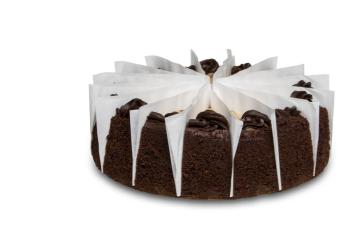

#### 88671 - German Chocolate Cake 16 Slices

Our German Chocolate Cake is two layers of devil's food chocolate cake filled and iced with our house made traditional German Chocolate icing. This icing is a creamy mixture of coconut and pecans.

#### \* Benefits

Our German Chocolate Cake is two layers of devil's food chocolate cake filled and iced with our house made traditional German Chocolate icing. This icing is a creamy mixture of coconut and pecans. This traditional icing adds a creamy crunchy texture to each bite. Each slice is decorated with fudge icing and edged with chocolate crumbs. This cake is perfect for a lunch or dinner function. Our cakes are assembled manually by our skilled bakery staff.