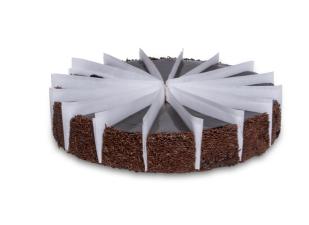

#### 88673 - Flourless Chocolate Cake 16 Slices

16

Dogwood Desserts flourless chocolate cake is made souffl style since it does not contain any flour. Once baked, we top it off with a decadent layer of chocolate ganache, ensuring that it will be any chocolate lovers dream! The cake is precut into 16 slices.

#### \* Benefits

Dogwood Desserts flourless chocolate cake is made souffl style since it does not contain any flour. Once baked, we top it off with a decadent layer of chocolate ganache, ensuring that it will be any chocolate lovers dream! The cake is precut into 16 slices making plating and serving or grab-and-go easy. Each cake is assembled and decorated manually by our skilled bakery staff.

### 88673 - Flourless Chocolate Cake 16 Slices

Dogwood Desserts flourless chocolate cake is made souffl style since it does not contain any flour. Once baked, we top it off with a decadent layer of chocolate ganache, ensuring that it will be any chocolate lovers dream! The cake is precut into 16 slices.