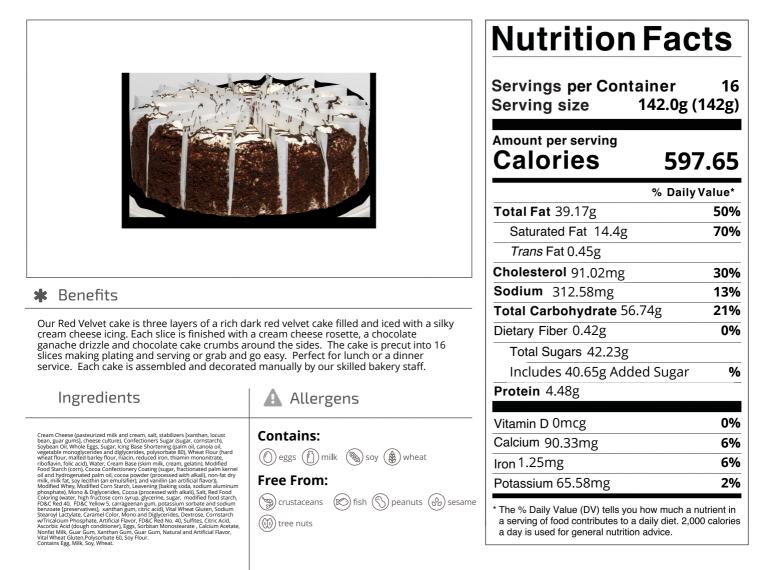

## Dogwood Dessert 88676 - Red Velvet Cake 16 Slices

Our Red Velvet cake is three layers of a rich dark red velvet cake filled and iced with a silky cream cheese icing. Each slice is finished with a cream cheese rosette, a chocolate ganache drizzle and chocolate cake crumbs around the sides.