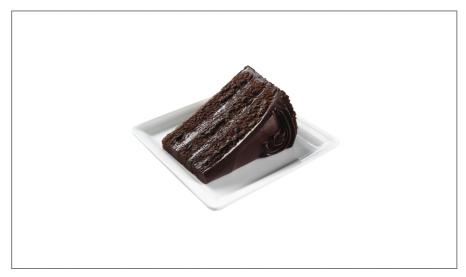

# 88677 - Chocolate Fudge Cake 16 Slices

Our Chocolate Fudge cake is three layers of rich devils food chocolate cake filled and iced with a decadent chocolate fudge icing. Each slice is neatly finished with a fudge boarder trim and chocolate cake crumbs around the sides. The cake is precut into 16 slices.

#### \* Benefits

Our Chocolate Fudge cake is three layers of rich devils food chocolate cake filled and iced with a decadent chocolate fudge icing. Each slice is neatly finished with a fudge boarder trim and chocolate cake crumbs around the sides. The cake is precut into 16 slices making plating and serving or grab and go easy. Sure to please chocolate lovers, each cake is assembled and decorated manually by out skilled bakery staff.