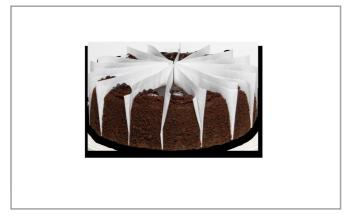

# 88677 - Chocolate Fudge Cake 16 Slices

Our Chocolate Fudge cake is three layers of rich devils food chocolate cake filled and iced with a decadent chocolate fudge icing. Each slice is neatly finished with a fudge boarder trim and chocolate cake crumbs around the sides. The cake is precut into 16 slices.

#### \* Benefits

Our Chocolate Fudge cake is three layers of rich devils food chocolate cake filled and iced with a decadent chocolate fudge icing. Each slice is neatly finished with a fudge boarder trim and chocolate cake crumbs around the sides. The cake is precut into 16 slices making plating and serving or grab and go easy. Sure to please chocolate lovers, each cake is assembled and decorated manually by out skilled bakery staff.