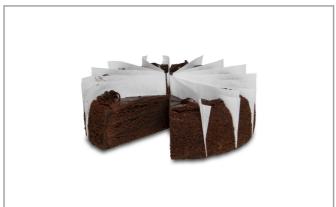

# 88677 - Chocolate Fudge Cake 16 Slices

Our Chocolate Fudge cake is three layers of rich devils food chocolate cake filled and iced with a decadent chocolate fudge icing. Each slice is neatly finished with a fudge boarder trim and chocolate cake crumbs around the sides. The cake is precut into 16 slices.