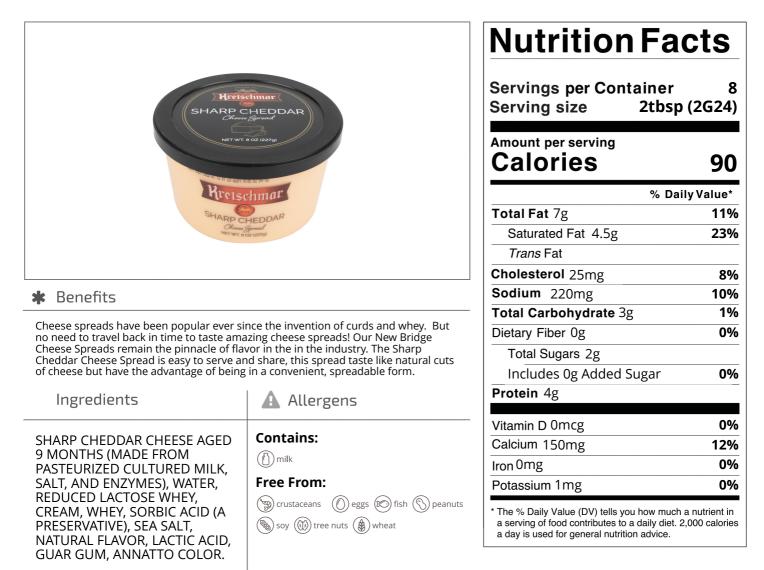

Nutrition Analysis - By Measure

| Calories             | 90 | Total Fat           | 7g   | Sodium         | 220mg |
|----------------------|----|---------------------|------|----------------|-------|
| Protein              | 4  | Trans Fats          |      | Calcium        | 150mg |
| Total Carbohydrates… | 3g | Saturated Fat       | 4.5g | Iron           | 0mg   |
| Sugars               | 2g | Added Sugars        | Og   | Potassium      | 1mg   |
| Dietary Fiber        | Og | Polyunsaturated Fat |      | Zinc           |       |
| Lactose              |    | Monounsaturated Fat |      | Phosphorus     |       |
| Sucrose              |    | Cholesterol         | 25mg |                |       |
| Vitamin A(IU)•       |    | Vitamin D           | 0mcg | Thiamin        |       |
| Vitamin A(RE)        |    | Vitamin E           |      | Niacin         |       |
| Vitamin C            |    | Folate              |      | Riboflavin     |       |
| Magnesium            |    | Vitamin B-6         |      | Vitamin B-1 2• |       |
| Monosodium           |    | Sulphites           |      | Nitrates       |       |