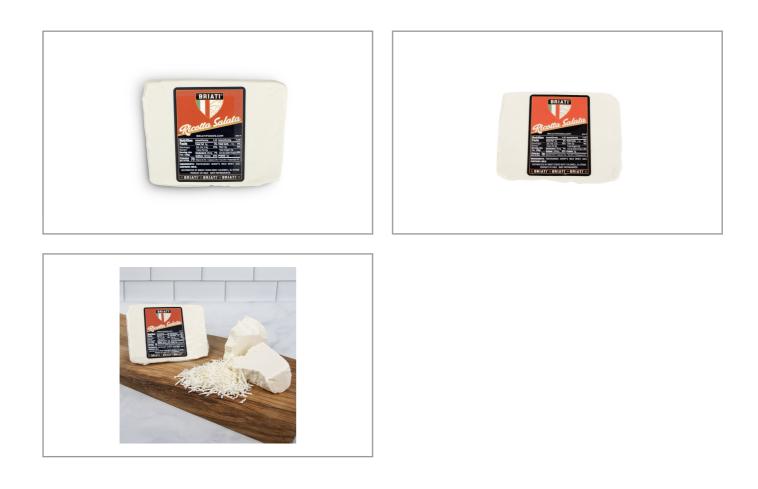

## Briati 90001 - **Ricotta Salata Wedge**

Ricotta Salata is an Italian cheese made from the whey part of sheep milk, which is pressed, salted and aged for at least 90 days. It is milky white in color with a firm texture and salty taste. The cheese is often used in salads and ideal for slicing, crumbling and grating.

### Briati 90001 - **Ricotta Salata Wedge**

Ricotta Salata is an Italian cheese made from the whey part of sheep milk, which is pressed, salted and aged for at least 90 days. It is milky white in color with a firm texture and salty taste. The cheese is often used in salads and ideal for slicing, crumbling and grating.