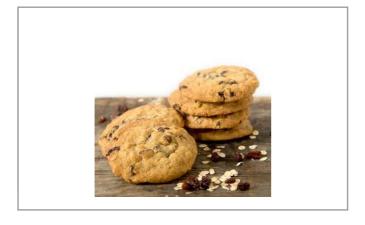

# 9001745 - Oatmeal Raisin Cookie Dough

Old Fashioned classic cookie is full of plump raisins, savory warm spices, and the perfect amount of oats, making every grandma jealous of our recipe!

Gourmet Cookie Dough - Our most popular type of butter based dough!