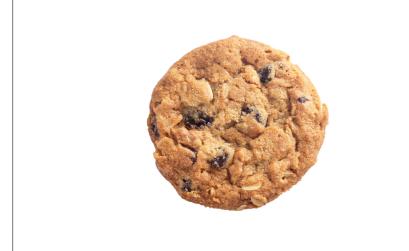

## 9001745 - Oatmeal Raisin Cookie Dough

Old Fashioned classic cookie is full of plump raisins, savory warm spices, and the perfect amount of oats, making every grandma jealous of our recipe! Gourmet Cookie Dough - Our most popular type of butter based dough!

#### \* Benefits

Old Fashioned classic cookie is full of plump raisins, savory warm spices, and the perfect amount of oats, making every grandma jealous of our recipe!

Our Gourmet cookie dough is chock-full of deliciously craveable inclusions - Belgian chocolate chips, white chocolate chips, wholesome oatmeal, creamy peanut butter and plump raisins. Our most popular type of butter based dough!