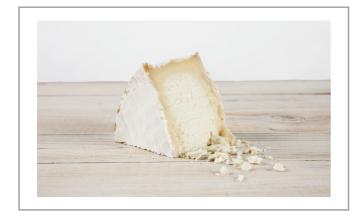

### 90039 - Truffle Tremor

Truffle Tremor is a combination of the classic flavor of truffle and the velvety perfection of ripened goat milk cheese. This gourmet cheese is earthy, elegant, and sophisticated, it's sure to make even the most distinguished taste buds shake.

# 90039 - Truffle Tremor

Truffle Tremor is a combination of the classic flavor of truffle and the velvety perfection of ripened goat milk cheese. This gourmet cheese is earthy, elegant, and sophisticated, it's sure to make even the most distinguished taste buds shake.