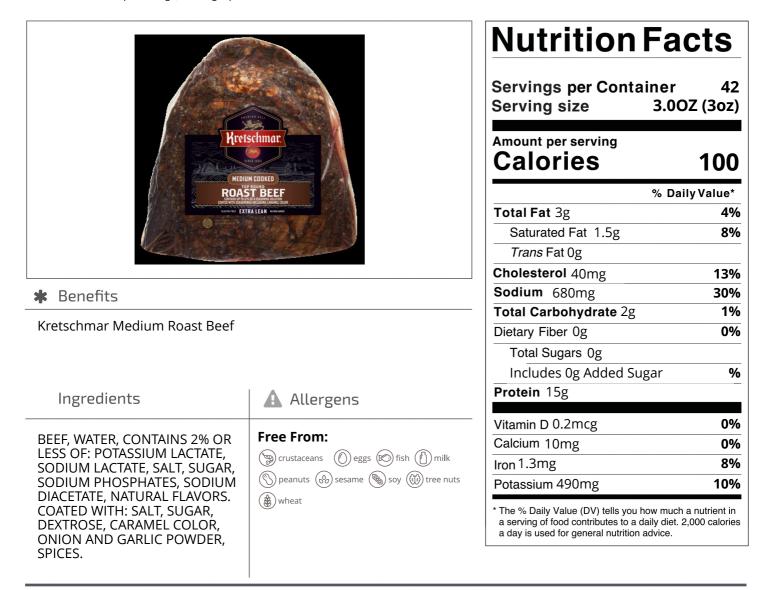

#### Nutrition Analysis - By Measure

| Calories             | 100 | Total Fat           | 3g     | Sodium         | 680mg |
|----------------------|-----|---------------------|--------|----------------|-------|
| Protein              | 15  | Trans Fats          | Og     | Calcium        | 10mg  |
| Total Carbohydrates… | 2g  | Saturated Fat       | 1.5g   | Iron           | 1.3mg |
| Sugars               | Og  | Added Sugars        | Og     | Potassium      | 490mg |
| Dietary Fiber        | Og  | Polyunsaturated Fat |        | Zinc           |       |
| Lactose              |     | Monounsaturated Fat |        | Phosphorus     |       |
| Sucrose              |     | Cholesterol         | 40mg   |                |       |
| Vitamin A(IU)•       |     | Vitamin D           | 0.2mcg | Thiamin        |       |
| Vitamin A(RE)        |     | Vitamin E           |        | Niacin         |       |
| Vitamin C            |     | Folate              |        | Riboflavin     |       |
| Magnesium            |     | Vitamin B-6         |        | Vitamin B-1 2• |       |
| Monosodium           |     | Sulphites           |        | Nitrates       |       |