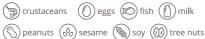

#### Kretschmar

# 900467 - Off The Bone Rotisserie Style Chick

Kretschmar Rotisserie Style Off The Bone Chicken Breast 3PC Browned in Vegetable Oil, Coated with Seasonings Claims: 98% Fat Free, Gluten Free, No MSG Added 1 Piece per Packge, 3 Packages per Case





### \* Benefits

Kretschmar Off the Bone Chicken Breast

# Ingredients

Chicken Breast, Water, Dextrose, Vinegar, Salt, Seasonings (Yeast Extract, Salt, Dextrose, Chicken Broth, Potato Maltodextrin, Natural Flavor), Sodium Phosphate. Coated With: Maltodextrin, Salt, Sugar, Yeast Extract, Paprika, Spices, Turmeric, Mustard, Onion Powder, Garlic Powder, Flavor (From Sunflower Oil), Natural Flavors (Including Smoke).

Allergens

#### Free From:





# **Nutrition Facts**

Servings per Container 2.00Z (2oz) Serving size

# **Amount per serving Calories**

60

2%

| 9/                     | 6 Daily Value* |
|------------------------|----------------|
| Total Fat 1g           | 1%             |
| Saturated Fat 0g       | 0%             |
| Trans Fat 0g           |                |
| Cholesterol 1mg        | 0%             |
| Sodium 420mg           | 18%            |
| Total Carbohydrate 1g  | 0%             |
| Dietary Fiber 0g       | 0%             |
| Total Sugars 1g        |                |
| Includes 1g Added Suga | r <b>%</b>     |
| Protein 11g            |                |
|                        |                |
| Vitamin D 0.1mcg       | 0%             |
| Calcium 10mg           | 0%             |
| Iron 0.4mg