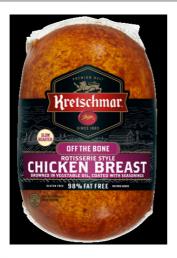

# 900467 - Off The Bone Rotisserie Style Chick

Kretschmar Rotisserie Style Off The Bone Chicken Breast 3PC Browned in Vegetable Oil, Coated with Seasonings Claims: 98% Fat Free, Gluten Free, No MSG Added 1 Piece per Packge, 3 Packages per Case

### \* Benefits

Kretschmar Off the Bone Chicken Breast