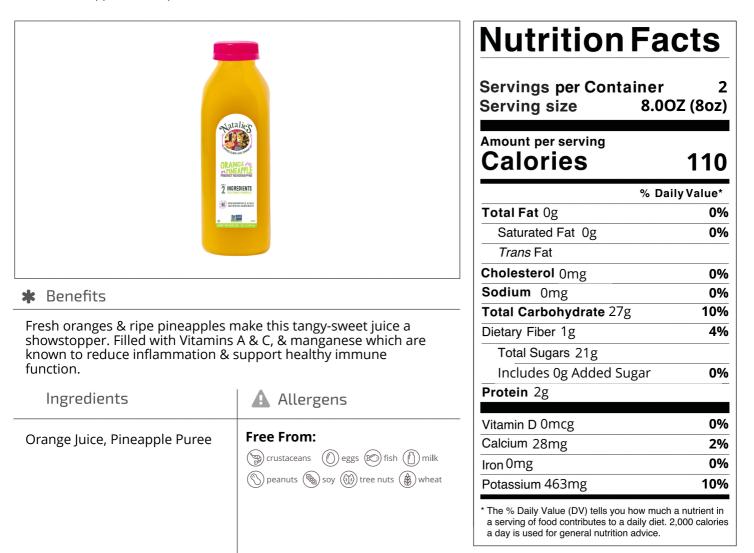

## Natalie's Orchid 901509 - Orange Pineapple Juice

Fresh oranges & ripe pineapples make this tangy-sweet juice a showstopper. Filled with Vitamins A & C, & manganese which are known to reduce inflammation & support healthy immune function.

Nutrition Analysis - By Measure

| Calories             | 110 | Total Fat           | Og   | Sodium         | 0mg   |
|----------------------|-----|---------------------|------|----------------|-------|
| Protein              | 2   | Trans Fats          |      | Calcium        | 28mg  |
| Total Carbohydrates… | 27g | Saturated Fat       | Og   | Iron           | 0mg   |
| Sugars               | 21g | Added Sugars        | Og   | Potassium      | 463mg |
| Dietary Fiber        | 1g  | Polyunsaturated Fat |      | Zinc           |       |
| Lactose              |     | Monounsaturated Fat |      | Phosphorus     |       |
| Sucrose              |     | Cholesterol         | 0mg  |                |       |
| Vitamin A(IU)•       |     | Vitamin D           | 0mcg | Thiamin        |       |
| Vitamin A(RE)        |     | Vitamin E           |      | Niacin         |       |
| Vitamin C            |     | Folate              |      | Riboflavin     |       |
| Magnesium            |     | Vitamin B-6         |      | Vitamin B-1 2• |       |
| Monosodium           |     | Sulphites           |      | Nitrates       |       |