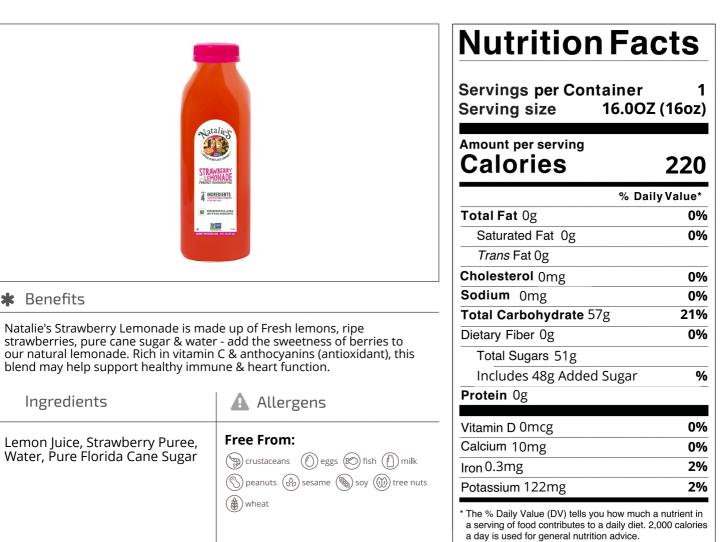

Nutrition Analysis - By Measure

| Calories             | 220 | Total Fat           | Og   | Sodium         | 0mg   |
|----------------------|-----|---------------------|------|----------------|-------|
| Protein              | 0   | Trans Fats          | Og   | Calcium        | 10mg  |
| Total Carbohydrates… | 57g | Saturated Fat       | Og   | Iron           | 0.3mg |
| Sugars               | 51g | Added Sugars        | 48g  | Potassium      | 122mg |
| Dietary Fiber        | Og  | Polyunsaturated Fat |      | Zinc           |       |
| Lactose              |     | Monounsaturated Fat |      | Phosphorus     |       |
| Sucrose              |     | Cholesterol         | 0mg  |                |       |
| Vitamin A(IU)•       |     | Vitamin D           | 0mcg | Thiamin        |       |
| Vitamin A(RE)        |     | Vitamin E           |      | Niacin         |       |
| Vitamin C            |     | Folate              |      | Riboflavin     |       |
| Magnesium            |     | Vitamin B-6         |      | Vitamin B-1 2• |       |
| Monosodium           |     | Sulphites           |      | Nitrates       |       |