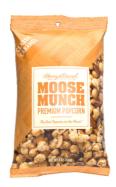

#### **Harry and David**

## 902228 - Classic Caramel Moose Munch Popcorn

**140** 

12%

3%

5%

8%

5%

%

Vitamin D 0mcg

Potassium 30mg

Calcium 10mg

Iron 0.3mg

Protein 1g

Total Fat 6g

Moose Munch Premium Popcorn. Caramel coated popcorn with almond and cashews. Perfect for an on-the-go snack. Enjoy by the handful or share with a friend.

### \* Benefits

Moose Munch Gourmet Popcorn is not your average caramel popcorn. Every detail of the recipe went through intense scrutiny, from the type of corn we use to how the caramel coats each popped kernel. It took over 160 attempts to get the original recipe absolutely perfect, and that dedication and effort can be tasted in each sweet and crunchy bite of our gourmet popcorn.