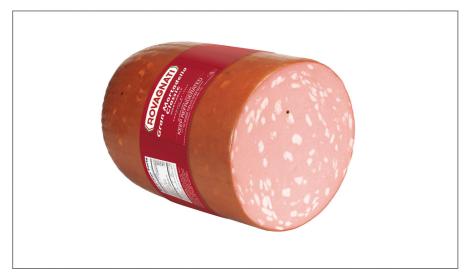

# 905077 - Gram Mortadella Classic

Rovagnati Mortadella 100% Italian meat, traditional pink color, intense taste and flavor. Slowly cooked in traditional brick ovens that preserves a full and balanced flavor without damaging the organoleptic characteristics of the meat

### \* Benefits

Royagnati Mortadella Classic is 100% Italian meat Rovagnati Mortadella Classic is 100% Italian meat Rovagnati Mortadella stands out for its traditional pink color and intense taste and flavor. Rovagnati Mortadella is made with the typical methods of the Italian tradition: slowly cooked in traditional brick ovens that preserves a full and balanced flavor without damaging the organoleptic characteristics of the meat. Our Mortadella is exclusively made from fresh pork cuts, carefully selected to ensure the superior quality. The careful selection of raw materials and the strict production standards ensure the superior quality of this light and flavorful product.