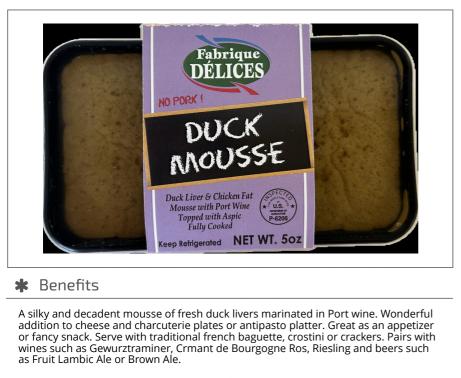

## Fabrique Delice 905184 - **Duck Mousse**

This delicate mousse is best enjoyed on top of a crusty bread or crispy crackers. It makes a wonderful lunch in a sandwich, as well as a fancy appetizer at parties.