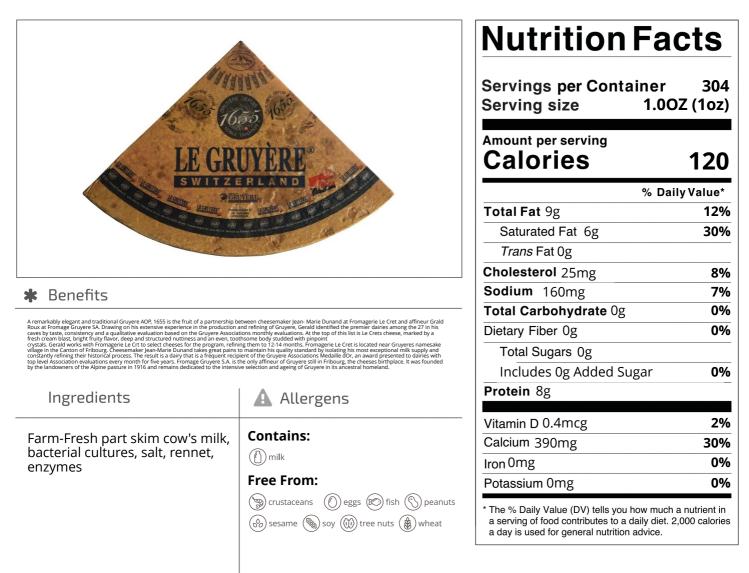

Nutrition Analysis - By Measure

| Calories             | 120 | Total Fat           | 9g     | Sodium         | 160mg |
|----------------------|-----|---------------------|--------|----------------|-------|
| Protein              | 8   | Trans Fats          | Og     | Calcium        | 390mg |
| Total Carbohydrates… | Og  | Saturated Fat       | 6g     | Iron           | 0mg   |
| Sugars               | Og  | Added Sugars        | Og     | Potassium      | 0mg   |
| Dietary Fiber        | Og  | Polyunsaturated Fat |        | Zinc           |       |
| Lactose              |     | Monounsaturated Fat |        | Phosphorus     |       |
| Sucrose              |     | Cholesterol         | 25mg   |                |       |
| Vitamin A(IU)•       |     | Vitamin D           | 0.4mcg | Thiamin        |       |
| Vitamin A(RE)        |     | Vitamin E           |        | Niacin         |       |
| Vitamin C            |     | Folate              |        | Riboflavin     |       |
| Magnesium            |     | Vitamin B-6         |        | Vitamin B-1 2• |       |
| Monosodium           |     | Sulphites           |        | Nitrates       |       |