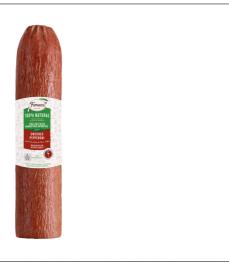

#### **Fiorucci**

### 90902 - Pepperoni All Natural

#### \* Benefits

All Natural Pepperoni is a fermented and air dried salami made from pork that has never been administered antibiotics. All natural pepperoni is seasoned with paprika, natural smoked flavor and spicy peppers, for a satisfying robust flavor.