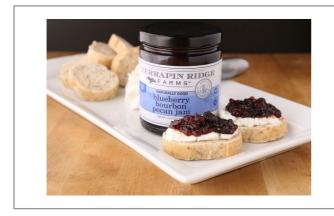

#### \* Benefits

Blueberries bursting with flavor are married with pecans, raisins, cinnamon and a splash of bourbon, creating a jam that is sure to become your favorite. Not only is this Blueberry Bourbon Pecan Jam a wonderful treat for breakfast on toast, pancakes & waffles, it is great as an ice-cream topper and as a finishing sauce for pork & poultry. Serve over cream cheese with crackers for an easy appetizer.

#### Serving Suggestions

Not only is this jam a wonderful treat for breakfast on toast, pancakes & waffles, it is great as an ice-cream topper and as a finishing sauce for pork & poultry.