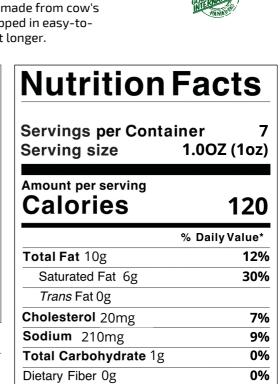

# % Daily Value (DV) tells you how much a nutrient in ving of food contributes to a daily diet. 2,000 calories y is used for general nutrition advice.

0%

0%

20% 0%

0%

Nutrition Analysis - By Measure

| Calories             | 120 | Total Fat           | 10g  | Sodium         | 210mg |
|----------------------|-----|---------------------|------|----------------|-------|
| Protein              | 7   | Trans Fats          | Og   | Calcium        | 240mg |
| Total Carbohydrates… | 1g  | Saturated Fat       | 6g   | Iron           | 0mg   |
| Sugars               | Og  | Added Sugars        | Og   | Potassium      | 0mg   |
| Dietary Fiber        | Og  | Polyunsaturated Fat |      | Zinc           |       |
| Lactose              |     | Monounsaturated Fat |      | Phosphorus     |       |
| Sucrose              |     | Cholesterol         | 20mg |                |       |
| Vitamin A(IU)•       |     | Vitamin D           | 0mcg | Thiamin        |       |
| Vitamin A(RE)        |     | Vitamin E           |      | Niacin         |       |
| Vitamin C            |     | Folate              |      | Riboflavin     |       |
| Magnesium            |     | Vitamin B-6         |      | Vitamin B-1 2• |       |
| Monosodium           |     | Sulphites           |      | Nitrates       |       |