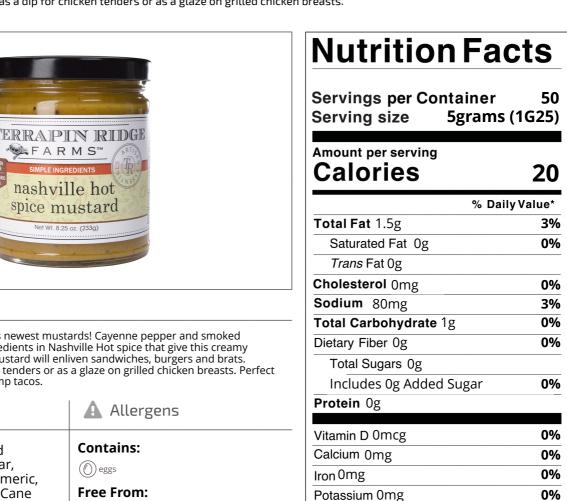

## **Terrapin Ridge** 91513 - Nashville Hot Mustard

Cayenne pepper and smoked paprika are a few of the ingredients in Nashville Hot spice that give this creamy mustard a kick! This spicy mustard will enliven sandwiches, burgers and brats. Excellent as a dip for chicken tenders or as a glaze on grilled chicken breasts.

## Terrapin Ridge 91513 - **Nashville Hot Mustard**

Cayenne pepper and smoked paprika are a few of the ingredients in Nashville Hot spice that give this creamy mustard a kick! This spicy mustard will enliven sandwiches, burgers and brats. Excellent as a dip for chicken tenders or as a glaze on grilled chicken breasts.

\* The % Daily Value (DV) tells you how much a nutrient in a serving of food contributes to a daily diet. 2,000 calories a day is used for general nutrition advice.

✤ Benefits One of Terrapin Ridge Farm's newest mustards! Cayenne pepper and smoked paprika are a few of the ingredients in Nashville Hot spice that give this creamy mustard a kick! This spicy mustard will enliven sandwiches, burgers and brats. Excellent as a dip for chicken tenders or as a glaze on grilled chicken breasts. Perfect as a marinade for fresh shrimp tacos. Ingredients Canola Oil, Yellow Salad Mustard, (Water, Vinegar, Mustard Seed, Salt, Turmeric, Spices, Garlic Powder), Cane Sugar, Whole Egg, Distilled (Speanuts) (Speanuts) (Speanuts)