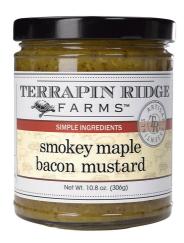

# 91544 - Smokey Maple Bacon Mustard

Maple flavor and smokey bacon are added to bold and spicy mustard creating a unique and extraordinary condiment. Glaze chicken, ham or pork with this sweet and tangy mustard. Dip pretzels for a tasty snack.

### \* Benefits

Maple flavor and smokey bacon are added to bold and spicy mustard creating a unique and extraordinary condiment. Perfect for glazing chicken, ham or pork. Use this sweet and tangy mustard dip with pretzels fir a tasty snack. Terrapin Ridge Farm combines simple ingredients to create intense flavors you will love. Our Smokey Maple Bacon Mustard is gluten free.