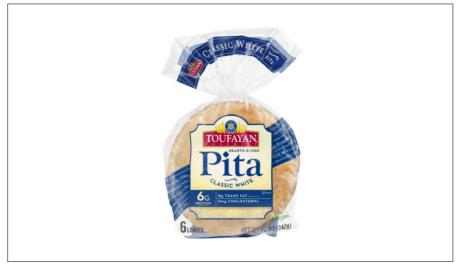

#### **Toufayan**

### 91600 - Classic White Pita Vegan

Each delicious Classic White Pita has 6g of Protein, is Cholesterol Free, Trans Fat Free, Kosher Pareve and Naturally Vegan.